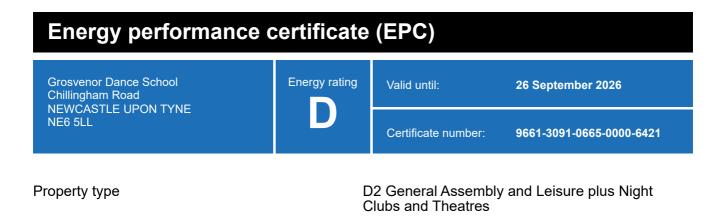

### **Energy rating and score**

This property's energy rating is D.

Properties get a rating from A+ (best) to G (worst) and a score.

The better the rating and score, the lower your property's carbon emissions are likely to be.